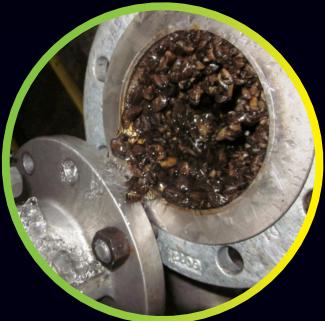

## **MUNICIPAL WATER**

EarthTec QZ has the distinction of being EPA-registered for use against zebra and quagga mussels and being certified by NSF for use in drinking water. This makes it a natural solution for Water Treatment Plants (WTPs) combating mussel infestations.

To treat flowing water such as a pipeline, QZ can be applied at the intake structure using a conventional metering pump and dripping in a continuous dose, as a way to keep all downstream locations free from colonization by mussels.